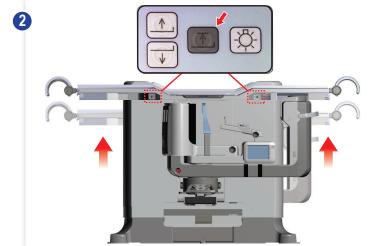

y Drive Newark, DE 19702 USA Tel: +1.800.447.1856 Hologic (Austraila) Pty Ltd. Suite 402, Level 3 2 Lyon Park Road Macquarie Park NSW 2113 Australia +1.800.264.073 **HOLOGIC®** 

Refer to the corporate website for more facilities worldwide.
© 2023 Hologic, Inc. Printed in USA. This manual was originally written in English.

Hologic, Affirm, and associated logos are trademarks and/or registered trademarks of Hologic, Inc., and/or its subsidiaries in the United States and/or other countries. All other trademarks, registered trademarks, and product names are the property of their respective owners.

This product may be protected by one or more U.S. or foreign patents as identified at www.Hologic.com/patents.



Refer to the User Guide for safety information and complete user instructions.