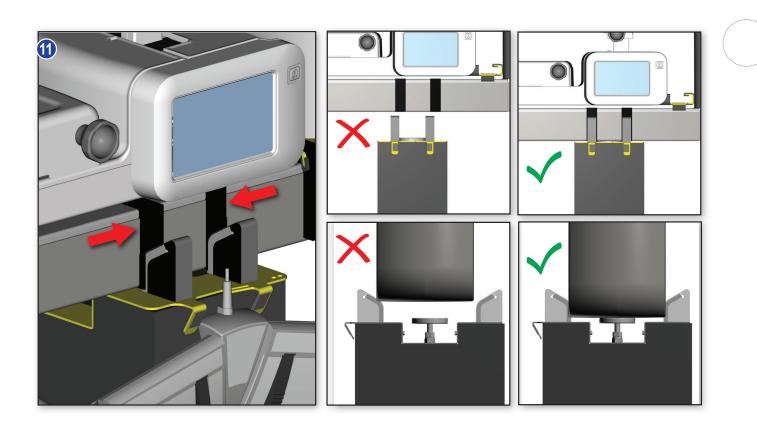

02 USA Tel: +1.800.447.1856 Hologic (Austraila) Pty Ltd. Suite 402, Level 3 2 Lyon Park Road Macquarie Park NSW 2113 Australia +1.800.264.073 **HOLOGIC®** 

Refer to the corporate website for more facilities worldwide.
© 2023 Hologic, Inc. Printed in USA. This manual was originally written in English.

Hologic, Affirm, and associated logos are trademarks and/or registered trademarks of Hologic, Inc., and/or its subsidiaries in the United States and/or other countries. All other trademarks, registered trademarks, and product names are the property of their respective owners.

This product may be protected by one or more U.S. or foreign patents as identified at www.Hologic.com/patents.



Refer to the User Guide for safety information and complete user instructions.