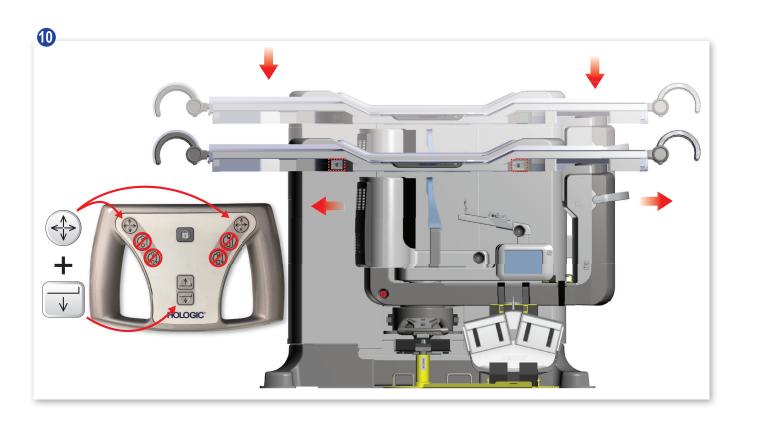

9702 USA Tel: +1.800.447.1856 Hologic (Austraila) Pty Ltd. Suite 402, Level 3 2 Lyon Park Road Macquarie Park NSW 2113 Australia +1.800.264.073 **HOLOGIC®** 

Refer to the corporate website for more facilities worldwide.
© 2023 Hologic, Inc. Printed in USA. This manual was originally written in English.

Hologic, Affirm, and associated logos are trademarks and/or registered trademarks of Hologic, Inc., and/or its subsidiaries in the United States and/or other countries. All other trademarks, registered trademarks, and product names are the property of their respective owners.

This product may be protected by one or more U.S. or foreign patents as identified at www.Hologic.com/patents.



Refer to the User Guide for safety information and complete user instructions.