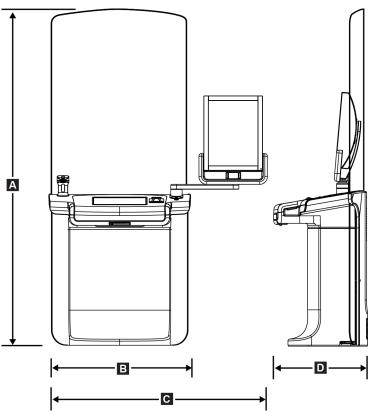

## Premium Acquisition Workstation

Figure 1: Premium Acquisition Workstation Dimensions system

| А. | Height | 222.1 cm (87.45 inches) |
|----|--------|-------------------------|
| В. | Width  | 92.7 cm (36.5 inches)   |
| С. | Depth  | 58.5 cm (23 inches)     |
|    | Weight | 154 kg (340 pounds)     |