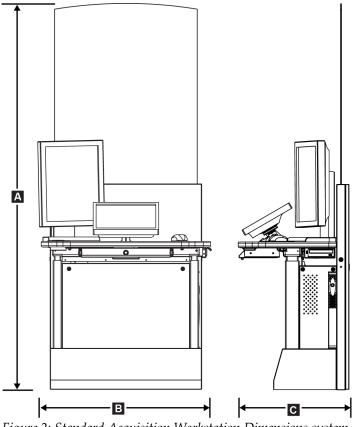

## **Standard Acquisition Workstation**

Figure 2: Standard Acquisition Workstation Dimensions system

| А. | Height | 217.2 cm (85.51 inches) |
|----|--------|-------------------------|
| В. | Width  | 107 cm (42 inches)      |

| С. | Depth  | 76 cm (30 inches)   |
|----|--------|---------------------|
|    | Weight | 219 kg (462 pounds) |