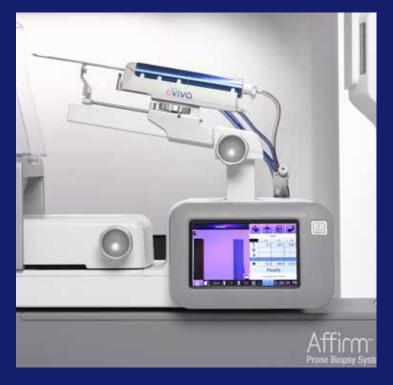

The Affirm<sup>™</sup> prone breast biopsy guidance system with the Eviva breast biopsy device

The experience speaks for itself as

96% of clinicians surveyed would recommend the Eviva device to their colleagues