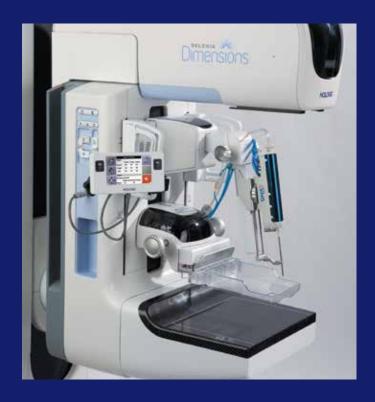

Hologic recognizes the anxiety women have when facing a breast biopsy, we are committed to focusing on a better patient experience with the products we provide. Hologic's best-in-class prone and upright systems were designed for use with the Eviva breast biopsy system, offering optimized access with the Affirm upright and Affirm prone breast biopsy guidance systems.

The Affirm<sup>™</sup> prone breast biopsy guidance system with the Eviva breast biopsy device

The experience speaks for itself as

96% of clinicians surveyed would recommend the Eviva device to their colleagues