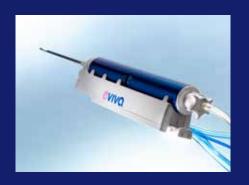

## A 2015 survey of 155 clinicians said that the Eviva device\*...

- Acquirers high quality core samples
- Reduces false negatives and minimizes unnecessary recalls

- Minimizes complications and maximizes patient satisfaction
- Easy-to-operate

The Affirm<sup>™</sup> prone breast biopsy guidance system with the Eviva breast biopsy device

The experience speaks for itself as

96% of clinicians surveyed would recommend the Eviva device to their colleagues