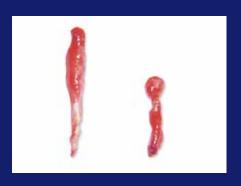

## A 2015 survey of 155 clinicians said that the Eviva device\*...

- Acquirers high quality core samples
- Reduces false negatives and minimizes unnecessary recalls

- Minimizes complications and maximizes patient satisfaction
- Easy-to-operate