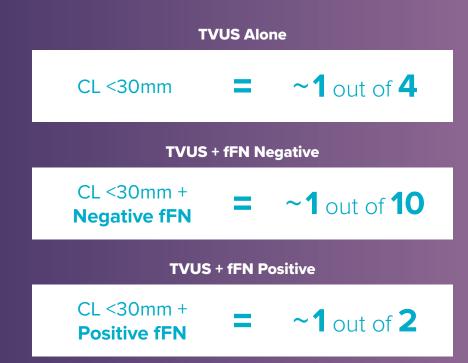

## HOLOGIC

**fFN + TVUS** dramatically improves sPTB prediction

**Risk of sPTB <7 days in patients** with symptoms of preterm labor<sup>1</sup>

To receive **FREE** Specimen Collection Kits: Website: www.fFNTest.com/HCP Email: CustomerSupport@Hologic.com Phone: 1-800-442-9892

**Reference: 1.** R Gomez, et al. Cervicovaginal fibronectin improves the prediction of preterm delivery based on sonographic cervical length in patients with preterm uterine contractions and intact membranes. AJOG 2005; 192: 350-359.