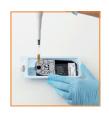

### Easy to use solution with PCR performance.

The Novodiag® COVID-19 assay, performed with the Novodiag System, is a cartridge-based molecular test for qualitative detection of severe acute respiratory syndrome coronavirus 2 (SARS-CoV-2). The test uses nasopharyngeal swab samples from patients.

### Designed for a practical workflow

Scan cartridge and sample ID

3 Insert cartridge and start test

Fully-automated results and clear reporting LIS connectivity

| Features                                                           | Advantages & Benefits                                                                                         |
|--------------------------------------------------------------------|---------------------------------------------------------------------------------------------------------------|
| Fully-automated workflow with limited hands-on time, closed system | Better reproducibility, precision and productivity Ensures users safety, protects from possible contamination |
| Detection of dual targets Cellularity control and Internal control | Reliable results Prevention of false negative results                                                         |
| Results in approx. 1h                                              | Fast diagnosis and infection control implementation Time and cost effectiveness Improved patient outcome      |
| On-demand testing                                                  | Improved workflow and time to results Increased lab revenue                                                   |
| Easy-to-use and interpret                                          | Time and labour saving  No need for highly trained personnel enabling decentralised testing                   |