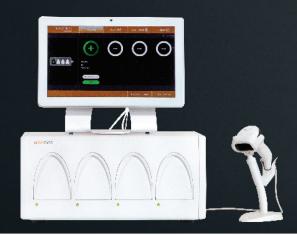

# Rapid & safe results

The Novodiag rapid 'sample-in, result-out' system, allowing the fully automated detection of novel coronavirus in approximately 1 hour. Novodiag's closed system ensures the protection of healthcare professionals from possible contamination.

# User-friendly precision engineering

The user-friendly nature of the system means that the Novodiag system can be **easily implemented in decentralised settings** as well as high risk and hard to reach areas without the need for highly trained personnel.

### Designed for a practical workflow

Scan cartridge and sample ID

3 Insert cartridge and start test

Fully-automated results and clear reporting LIS connectivity

| Features                                                           | Advantages & Benefits                                                                                         |
|--------------------------------------------------------------------|---------------------------------------------------------------------------------------------------------------|
| Fully-automated workflow with limited hands-on time, closed system | Better reproducibility, precision and productivity Ensures users safety, protects from possible contamination |
| Detection of dual targets Cellularity control and Internal control | Reliable results Prevention of false negative results                                                         |
| Results in approx. 1h                                              | Fast diagnosis and infection control implementation Time and cost effectiveness Improved patient outcome      |
| On-demand testing                                                  | Improved workflow and time to results Increased lab revenue                                                   |
| Easy-to-use and interpret                                          | Time and labour saving  No need for highly trained personnel enabling decentralised testing                   |