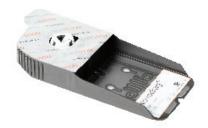

#### Cartridge

Sample type: Nasopharyngeal swab

Time to result: 80min

Targets: SARS-CoV-2 (E)

SARS-CoV-2 (N)