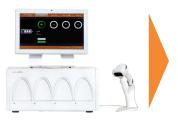

## Designed for a practical workflow

Scan cartridge and sample ID

3 Insert cartridge and start test

Fully-automated results and clear reporting LIS connectivity

| Features                                                           | Advantages & Benefits                                                                                         |
|--------------------------------------------------------------------|---------------------------------------------------------------------------------------------------------------|
| Fully-automated workflow with limited hands-on time, closed system | Better reproducibility, precision and productivity Ensures users safety, protects from possible contamination |
| Detection of dual targets Cellularity control and Internal control | Reliable results Prevention of false negative results                                                         |
| Results in approx. 1h                                              | Fast diagnosis and infection control implementation Time and cost effectiveness Improved patient outcome      |
| On-demand testing                                                  | Improved workflow and time to results Increased lab revenue                                                   |
| Easy-to-use and interpret                                          | Time and labour saving  No need for highly trained personnel enabling decentralised testing                   |