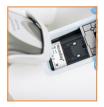

#### Cartridge

Sample type: Nasopharyngeal swab

Time to result: 80min

Targets: SARS-CoV-2 (orf1ab)

SARS-CoV-2 (N)