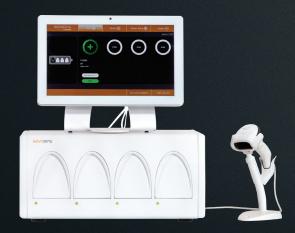

## Rapid & safe results

The Novodiag rapid 'sample-in, result-out' system, allowing the fully automated detection of novel coronavirus in approximately 1 hour. Novodiag's closed system ensures the protection of healthcare professionals from possible contamination.

# User-friendly precision engineering

The user-friendly nature of the system means that the Novodiag system can be **easily implemented in decentralised settings** as well as high risk and hard to reach areas without the need for highly trained personnel.

## Designed for a practical workflow

Scan cartridge and sample ID

3 Insert cartridge and start test

Fully-automated results and clear reporting LIS connectivity

| Features                                                           | Advantages & Benefits                                                                                         |
|--------------------------------------------------------------------|---------------------------------------------------------------------------------------------------------------|
| Fully-automated workflow with limited hands-on time, closed system | Better reproducibility, precision and productivity Ensures users safety, protects from possible contamination |
| Detection of dual targets Cellularity control and Internal control | Reliable results Prevention of false negative results                                                         |
| Results in approx. 1h                                              | Fast diagnosis and infection control implementation Time and cost effectiveness Improved patient outcome      |
| On-demand testing                                                  | Improved workflow and time to results Increased lab revenue                                                   |
| Easy-to-use and interpret                                          | Time and labour saving  No need for highly trained personnel enabling decentralised testing                   |