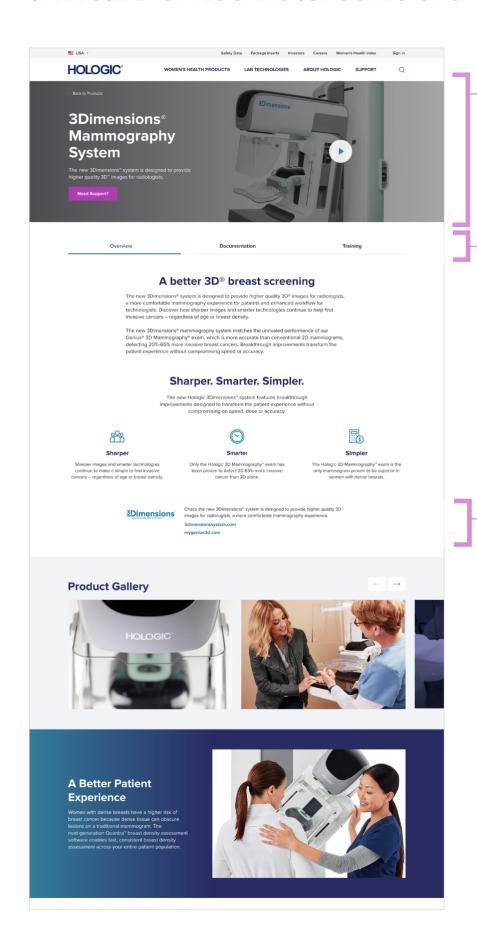

## **STYLE GUIDE** FOR DESIGNERS USING SITE STUDIO

For a consistent user experience, please utilize one of our standardized heroes featuring the breadcrumb, display title and link to support. Hero helpers are available using 50/50 or full width styles and can host stills and a variety of video options including autoplay.

Supporting documentation and educational information, including direction to our MedEd portal, should be treated this way. Additional content pages can be navigated to by adding up to two more tabs or creating a separate in-page navigation.

This is our helper for hosting a product's logo and related microsites.

## **STYLE GUIDE** FOR DESIGNERS USING SITE STUDIO

This CTA pair should be featured on all product pages. The first element should always link to support.

Related products should be the last block on every product page.