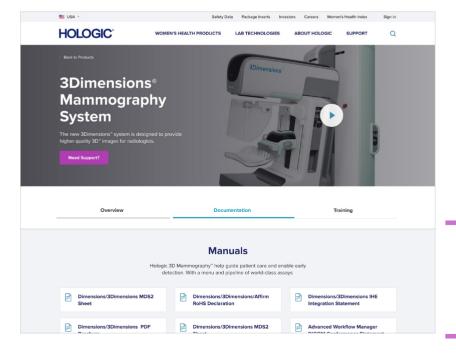

Supporting documentation and educational information, including direction to our MedEd portal, should be treated this way. Additional content pages can be navigated to by adding up to two more tabs or creating a separate in-page navigation.

Manuals and other documents should utilize these download cards.