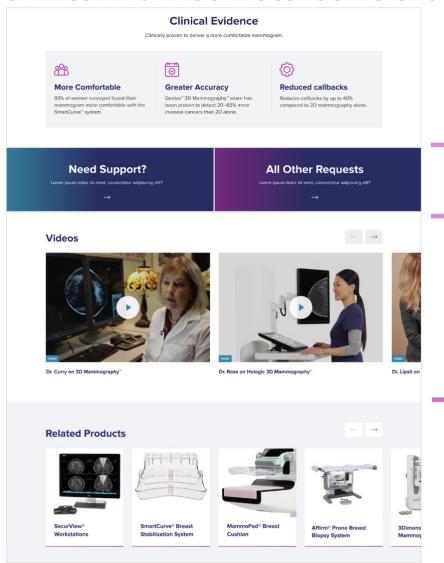

## **STYLE GUIDE** FOR DESIGNERS USING SITE STUDIO

This CTA pair should be featured on all product pages. The first element should always link to support.

Related products should be the last block on every product page.