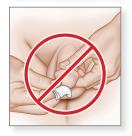

#### Wait at least 1 hour after the last time you urinated before providing a urine sample.

Wash your hands thoroughly with soap and water.

Remove the urine collection lid and place the lid upside down on the counter. **DO NOT TOUCH** the inside of the cup with your fingers.