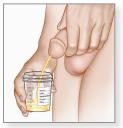

#### Wait at least 1 hour after the last time you urinated before providing a urine sample.

Wash your hands thoroughly with soap and water.

Remove the urine collection lid and place the lid upside down on the counter. **DO NOT TOUCH** the inside of the cup with your fingers.

**DO NOT CLEAN** the penis opening with a cleaning wipe.

Begin urine stream directly into the collection cup.

Stop when the urine collection cup is approximately 20 to 30 mL full.

Do not overfill the cup.