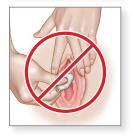

**DO NOT CLEAN** the urinary opening with a cleaning wipe.

Begin urinating into the collection cup.

Stop when the urine collection cup is approximately 20 to 30 mL full.

Do not overfill the cup.

Finish urinating into the toilet.

**DO NOT CLEAN** the penis opening with a cleaning wipe.

Begin urine stream directly into the collection cup.

Stop when the urine collection cup is approximately 20 to 30 mL full.

Do not overfill the cup.