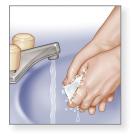

#### Wait at least 1 hour after the last time you urinated before providing a urine sample.

Wash your hands thoroughly with soap and water.

Remove the urine collection lid and place the lid upside down on the counter. **DO NOT TOUCH** the inside of the cup with your fingers.